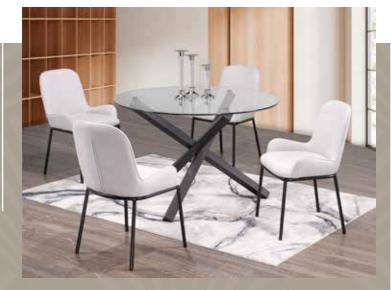

• Additional fabrics and leathers also available.†

\$**899** All 5 Pieces

**CONTEMPORARY DINING ROOM** Add a little modern styling to your home with this fantastic dining set! It features a black metal cross base design with a 47" glass top and light grey fabric chairs with metal legs.

• Includes: Table and 4 side chairs.

All 7 Pieces

**CONTEMPORARY** This set features an open box table base, DINING ROOM upholstered chairs with a fan-stitched design and a wood top rail all in a driftwood finish.