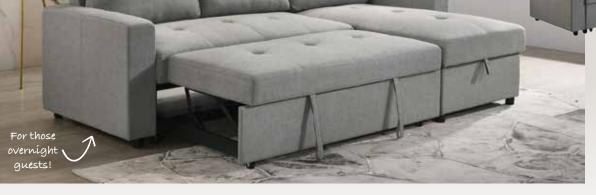

### \$1099 2 Piece Media Sleeper

Sofa

**CONTEMPORARY LIVING ROOM** This reversible sofa/chaise/bed combo provides comfort and versatility. It features a pop-up sofa bed, storage chaise and a soft, light grey fabric with gently tufted cushions.