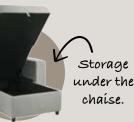

### \$1099 2 Piece Media Sleeper

Sofa

**CONTEMPORARY LIVING ROOM** This reversible sofa/chaise/bed combo provides comfort and versatility. It features a pop-up sofa bed, storage chaise and a soft, light grey fabric with gently tufted cushions.