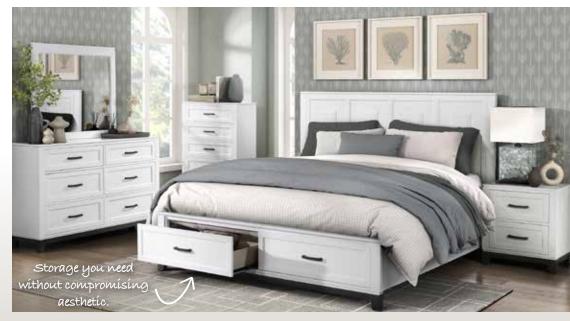

#### **TRANSITIONAL BEDROOM**

This set features a storage bed, grey metal hardware, grey wooden bases and picture frame fronts all in a beautiful white finish.

Storage Bed

• Entire collection available.