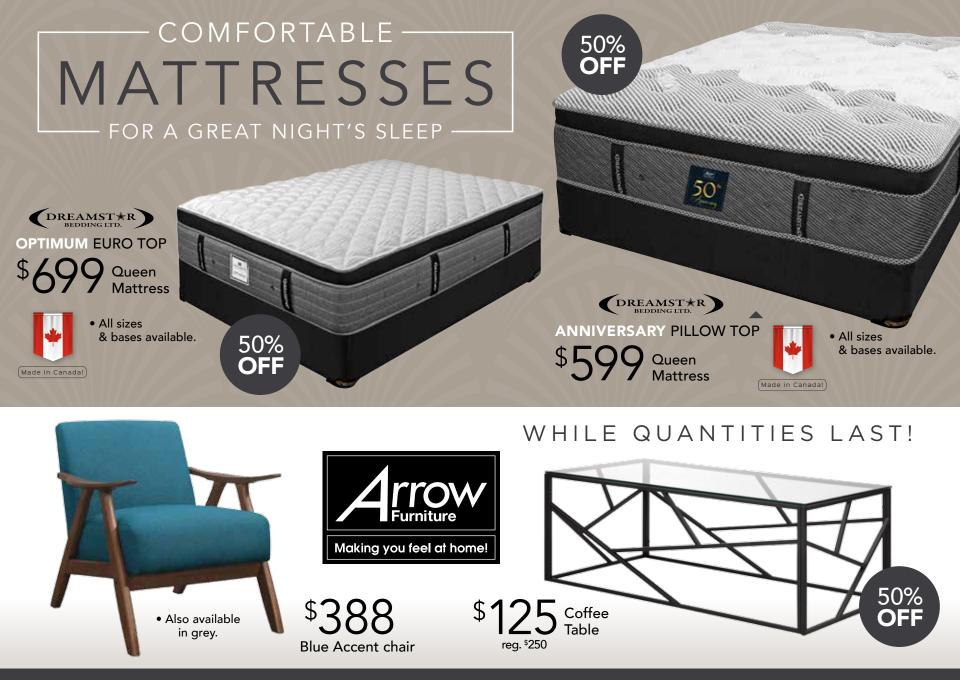

VISIT US ONLINE @ ARROWFURNITURE.COM

# FANTASTIC FALL FASHION SALE!

This contemporary living room set is as simple and stylish as it gets. With it's clean lines, thick arms, firm seating and padded back, this collection is featured in a soft, light grey fabric.

• Additional fabrics also available.†

Sofa

Made in Canada!

# PLUS...DO NOT PAY UNTIL 2026\*

\*O.A.C. See store for details.

### \$1099 2 Piece Media Sleeper

Sofa

**CONTEMPORARY LIVING ROOM** This reversible sofa/chaise/bed combo provides comfort and versatility. It features a pop-up sofa bed, storage chaise and a soft, light grey fabric with gently tufted cushions.

\$1368 TRANSITIONAL LIVING ROOM This set features a beautifully styled frame with T-cushion seats and backs all covered in a soft, grey fabric.

• Additional fabrics also available.†

VISIT US ONLINE ARROWFURNITURE.COM

S

- 11-

Made in Canada!

**TRANSITIONAL** LIVING ROOM This set features a classic rolled arm frame, a nailhead arm trim and a button tufted inside back and front rail. It is covered in a light beige linen like fabric.

• Additional fabrics and leathers also available.†

\$**899** All 5 Pieces

**CONTEMPORARY DINING ROOM** Add a little modern styling to your home with this fantastic dining set! It features a black metal cross base design with a 47" glass top and light grey fabric chairs with metal legs.

• Includes: Table and 4 side chairs.

All 7 Pieces

**CONTEMPORARY** This set features an open box table base, DINING ROOM upholstered chairs with a fan-stitched design and a wood top rail all in a driftwood finish.

## \$1498 <sup>2 Piece</sup> Leather Match Sectional CONTEMPORARY LIVING ROOM

This modern sofa-chaise features thick track arms, wide seating, brown wooden legs and a RHF chaise. A soft, light grey leather covers the seats, arms, legs and seat backs.

Kick your feet up § relax deeply on this chaise!

Have it your **5** Piece Sectional

STYLISH & COZY -

**CONTEMPORARY** YOUTH BEDROOM This contemporary bedroom set features a cool, urban feel with a fantastic grey finish, a black faux

leather headboard and black handles.

BEDROOM

- IDEAS -

• Entire collection available.

Modular

seating.

way.

Double Bed

#### **CONTEMPORARY LIVING ROOM**

Awesome, deep seating modular sectional. Add or take away a seat to customize your room.

• Also available in cream. • Ottoman \$399

Leather Match Sofa

#### **CONTEMPORARY LIVING ROOM**

Made in Canada!

This set features a sleek, clean look with a track arm design and firm seating. A soft, light snow coloured leather covers the entire seating area and arm tops.

<sup>•</sup> Additional leathers also available.†

#### **TRANSITIONAL BEDROOM**

This set features a storage bed, grey metal hardware, grey wooden bases and picture frame fronts all in a beautiful white finish.

Storage Bed

• Entire collection available.

# PLUS...DO NOT PAY UNTIL 2026!\*