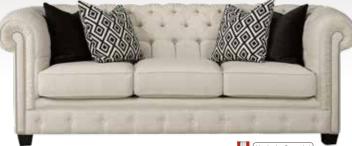

S

- 11-

Made in Canada!

**TRANSITIONAL** LIVING ROOM This set features a classic rolled arm frame, a nailhead arm trim and a button tufted inside back and front rail. It is covered in a light beige linen like fabric.

• Additional fabrics and leathers also available.†

\$**899** All 5 Pieces

**CONTEMPORARY DINING ROOM** Add a little modern styling to your home with this fantastic dining set! It features a black metal cross base design with a 47" glass top and light grey fabric chairs with metal legs.